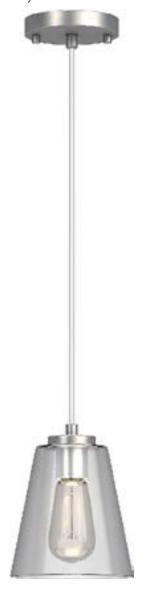

V2501-33

1-Light Pendant

Catalog #:

Туре:

Project:

Prepared By:

## **Specifications**

| premiations                     |                   |
|---------------------------------|-------------------|
| Type of Lighting                | Indoor            |
| Overall Height (in.)            | 128 3/4           |
| Height (in.)                    | 7 3/4             |
| Width (in.)                     | 6                 |
| Finish                          | Brushed Nickel    |
| Main Material                   | Steel             |
| Installation Location           | Dry Location      |
| Light #                         | 1                 |
| Watts per Light (W)             | 100               |
| Total Wattage (W)               | 100               |
| Light Bulb(s) Included?         | No                |
| Dimmable?                       | Yes               |
| Socket Base                     | Med. (E26)        |
| Voltage (Volts)                 | 120               |
| Shade Height (in.)              | 6                 |
| Shade Width (in.)               | 6                 |
| Light Direction                 | Down              |
| Downrods Included?              | No                |
| Sloped Ceiling Swivel Included? | No                |
| Cord Length (ft.)               | 10                |
| Cord Color                      | Clear             |
| Mounting Deck Height (in.)      | 1                 |
| Mounting Deck Width (in.)       | 5                 |
| Mounting Deck Shape             | Round             |
| Safety Ratings                  | ETL               |
| Assembly                        | Assembly Required |
|                                 |                   |